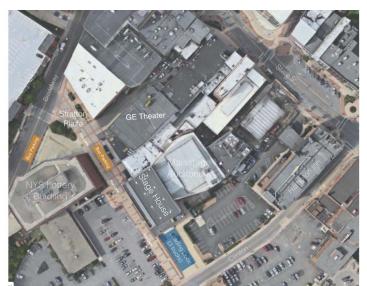

## DRIVING DIRECTIONS FOR PRODUCTION VEHICLES

Rt. 890 to Broadway exit. Follow signs for Proctors. At the first traffic light stay in the center lane and continue on Broadway. Turn right on Clinton. The loading doors will be on your left at the intersection of Clinton and Smith Streets.

DO NOT approach the venue from Erie Blvd. There is a low bridge on State St.

## ALTERNATIVE FOR LONGER VEHICLES

Continue on Broadway past Clinton and turn onto Stratton Plaza(just past the Lottery Building on your right). Drive up the FIRE LANE along side the venue and pull up onto Smith Street and back into the loading area. This avoids a tight right turn onto Smith from Clinton.